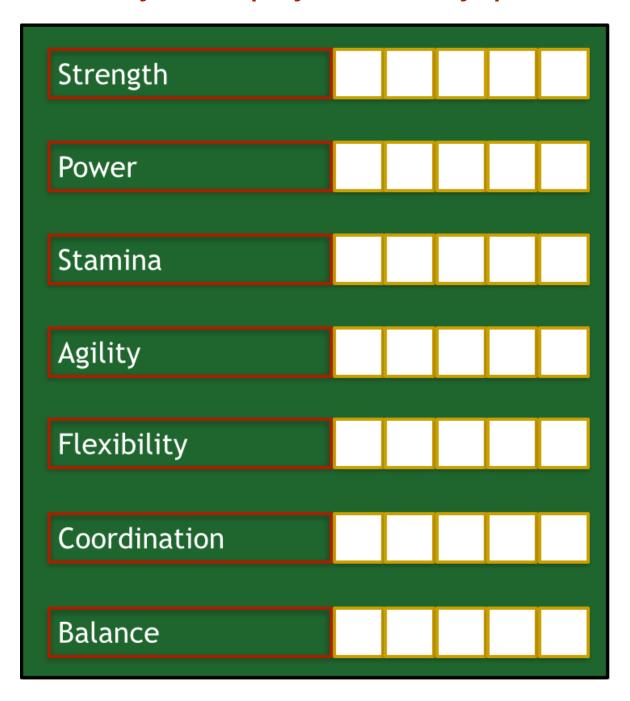

# **OLYMPIC QUALITIES**

How does your Company rate on an Olympic Scale?

# Ranking: 5 is highest, 1 is lowest

## Maximum Score: 35

| 30-35: | Could we be any prouder? That's us holding the Gold Medal!   |
|--------|--------------------------------------------------------------|
| 25-29: | See that Silver Medal? We earned that.                       |
| 20-24: | We made it to the Medal Stand. I'm wearing the Bronze Medal! |
| 15-19: | We're going to have to work harder to make the Medal Stand   |
| 10_14. | We really don't belong in the Olympics do we?                |

We should stay home. We're going to get our butt kicked. < 10:

# Strength

Rank the the quality of your leadership team.

## **Power**

Rank your ability to powerfully apply all resources at a single moment.

#### **Stamina**

Rank your ability to sustain the skills and capabilities of your organization over extended periods of time.

# **Agility**

Rank how quickly your organization responds to change.

# **Flexibility**

Rank your ability to deploy your resources in unique and varying ways.

## Coordination

Rank your ability to coordinate all of your organization's mental and physical attributes

## **Balance**

Rank your organization's ability to balance its short and long-term goals with the needs of all of its constituencies.